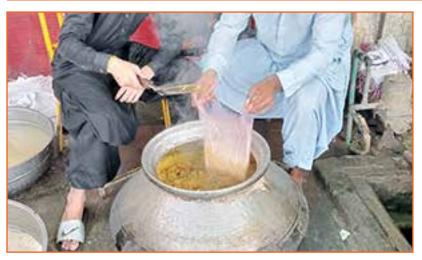

### **Cooked Food Distribution**

### Beneficiaries: 600

Area: Badin

04 Deg For Lunch And 04 Deg For Dinner are Distributed amoung Flood Affectees.

#### Activity Expense: PKR 80,000