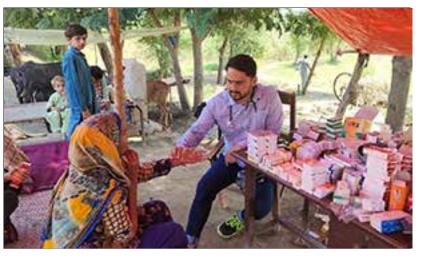

### **Ration Distribution**

Area: Thatta

**Beneficiaries: 300** 

100 Ration And Other Related Items Distributed in Flood Victims