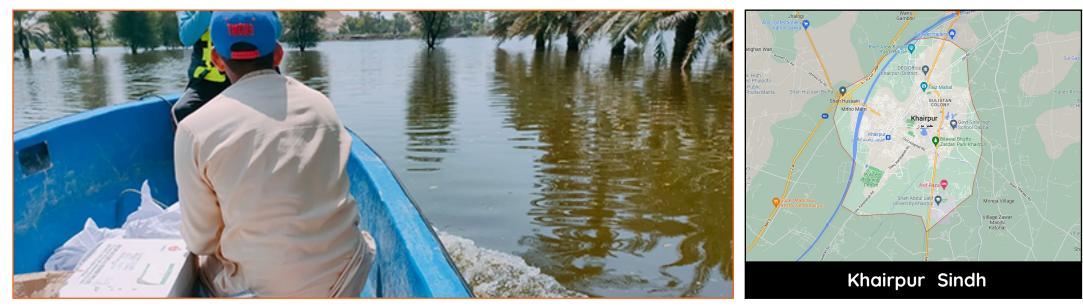

#### Beneficiaries: 8368

Area: Bahar Phulpoto, IRC School, Majeedpur, Village Alidino Bugti, Bangul Khan Chandeo, Bangul Khan Chandeo, Chatan Shah, Hakim Ali Jan, Khan Burro, Kharro, Mehrano, Sanwal Khan Channa, Sonu Gopang, Talpur Nandha, Village Ubhan Shah, Taluka Kotdiji

Arrange Medical Camp at many Villages and Government School in all Over KhairPur District. PKR 415,888 worth of Medicine were given free. Also Organized Mobile Medical Service for Most Affected and Remote Areas.