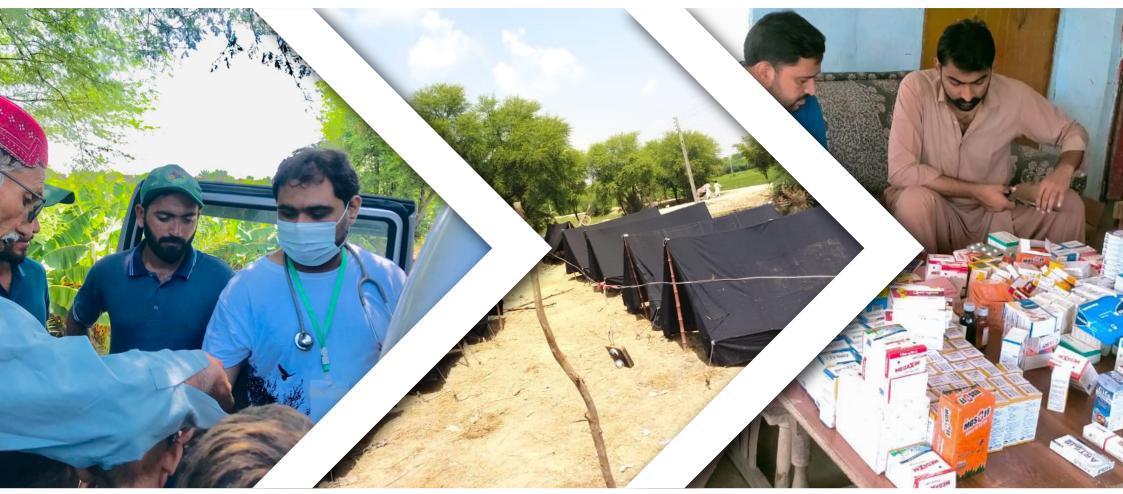

### **Medical Camps & Mobile Units**

Beneficiaries: 1,000

Area: Thari Meerwah

About 1000 Patients Were Facilitated

#### Activity Expense: PKR 100,000

Kherpur Meeras Sindh

### **Medical Camps & Mobile Units**

#### Beneficiaries: 8368

Area: Bahar Phulpoto, IRC School, Majeedpur, Village Alidino Bugti, Bangul Khan Chandeo, Bangul Khan Chandeo, Chatan Shah, Hakim Ali Jan, Khan Burro, Kharro, Mehrano, Sanwal Khan Channa, Sonu Gopang, Talpur Nandha, Village Ubhan Shah, Taluka Kotdiji

Arrange Medical Camp at many Villages and Government School in all Over KhairPur District. PKR 415,888 worth of Medicine were given free. Also Organized Mobile Medical Service for Most Affected and Remote Areas.

#### Activity Expense: PKR 840,099

info@iftawelfaretrust.org

0092-21-3663-1330