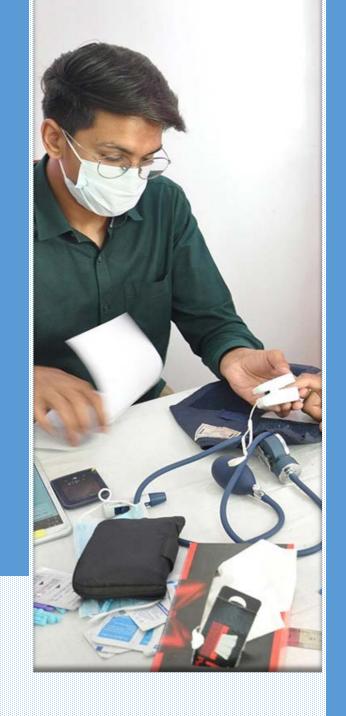

### Patient Welfare Project

Under the patient welfare program, IFTA aims to provide recuperation care and post hospitalization care for patients who are struggling health-wise or financially. For that matter, IFTA provides them with medical supplies in the form of daily medication and medical equipment, bear the cost of any surgeries required, etc.

No. of Patient

Total Expenditure PKR 110,500