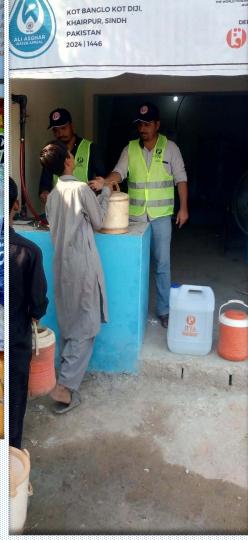

# Rizwana Begum RO Plant

Rizwana Begum Solar Powered, Reverse Osmosis, Water Plant

Location: Kot Banglo, Kot Diji, Khairpur, Sindh

Plant Capacity: 4500 GPD (Gallons per day)

Solar Capacity: Solar Inverter Hybrid 3.5 KW

Number of Beneficiaries: 275 Families around 1,100 people daily

Total Expenditure PKR 2,221,000