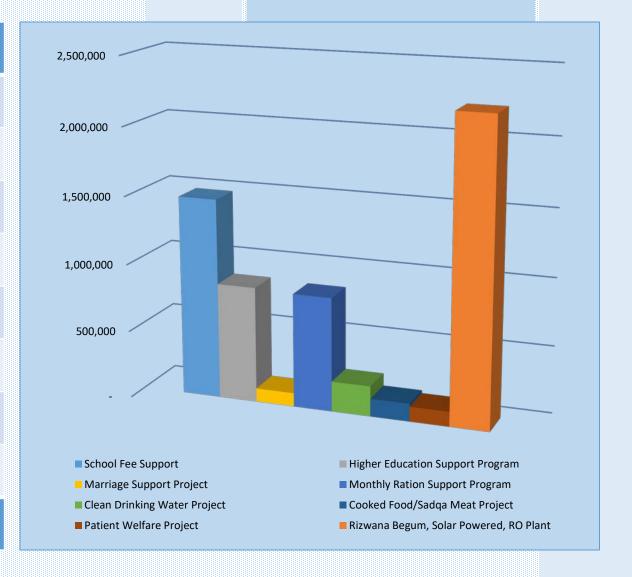

# IFTA Projects Expense

| IFTA Projects                          |           |
|----------------------------------------|-----------|
| School Fee Support                     | 1,477,500 |
| Higher Education Support Program       | 856,700   |
| Marriage Support Project               | 100,000   |
| Monthly Ration Support Program         | 841,500   |
| Clean Drinking Water Project           | 223,900   |
| Cooked Food/Sadqa Meat Project         | 132,000   |
| Patient Welfare Project                | 110,500   |
| Rizwana Begum, Solar Powered, RO Plant | 2,221,000 |
| Total Expenditure                      | 5,963,100 |