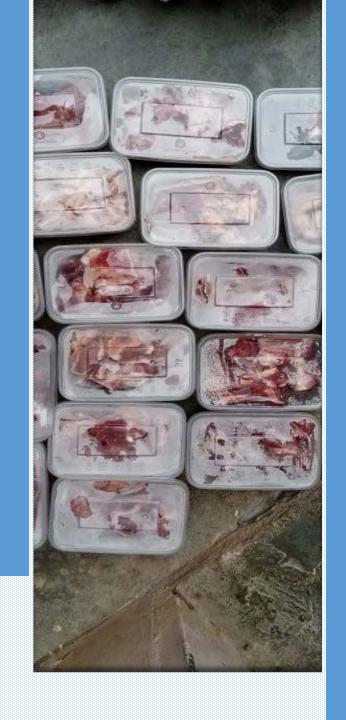

### Cooked Food/Sadqa Meat Project

IFTA Welfare Trust's Cooked Food / Sadqa meat is charitable initiative aimed to provide meals to unprivileged communities who are facing food insecurity due to poverty, natural disaster or other challenges.

Total Beneficiaries 66

Total Expenditure PKR 132,000