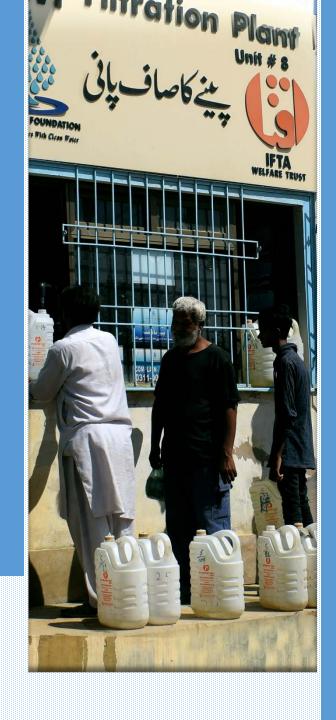

### Clean Drinking Water Project

IFTA Welfare Trust install and maintain water filtration plants in localities facing water scarcity or contamination. The project ensures families of the area have access to safe and clean water reducing the risk of water born diseases.

Total Bottles 9,330

Total Expenditure PKR 223,900