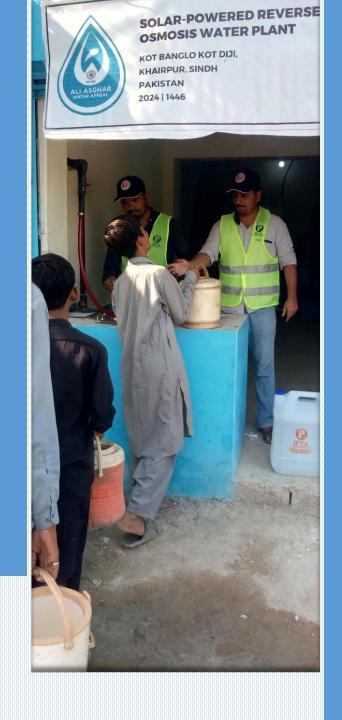

# Rizwana Begum RO Plant

Rizwana Begum Solar Powered, Reverse Osmosis, Water Plant

Location: Kot Banglo, Kot Diji, Khairpur, Sindh

Plant Capacity: 4500 GPD (Gallons per day)

Solar Capacity: Solar Inverter Hybrid 3.5 KW

Number of Beneficiaries: 275 Families around 1,100 people daily

Total Expenditure PKR 2,221,000