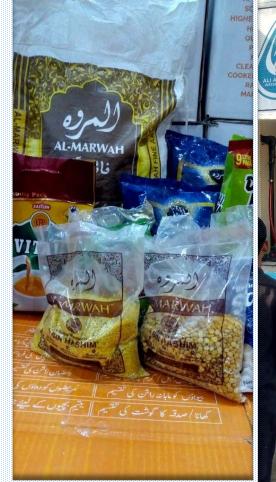

### Monthly Ration Support Program

Monthly Ration Supply is one of the IFTA's original project under which IFTA provide ration to deserving families often where head of the family has passed away.

Last month, IFTA Welfare Trust distributed Ration to the needy families of different localities of Karachi City.

No. of Ratoin 99

Cost Per Ration PKR 8,500

Total Expenditure PKR 841,500